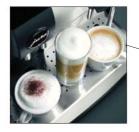

#### Auto Cappuccino

Perfect Cappuccino or Latte's at the *PUSH-OF-A-BUTTON* and without moving the cup. *FRESH MILK & WHOLE BEANS!* 

U.

#### Power Steam Wand

For those who like to prepare Latte's the traditional way & make coffee simultaneously.

AUTOMATIC - CONSISTENT - QUALITY