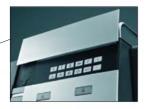

## Display Dialogue System

The big display system creates *FRIENDLY* relationship with staff.

## **Programming Field**

8 COFFEE VARIETIES AT A PUSH-OF-A-BUTTON. Coffee strength, frothed & steamed milk volume and temperature, can be set individually.